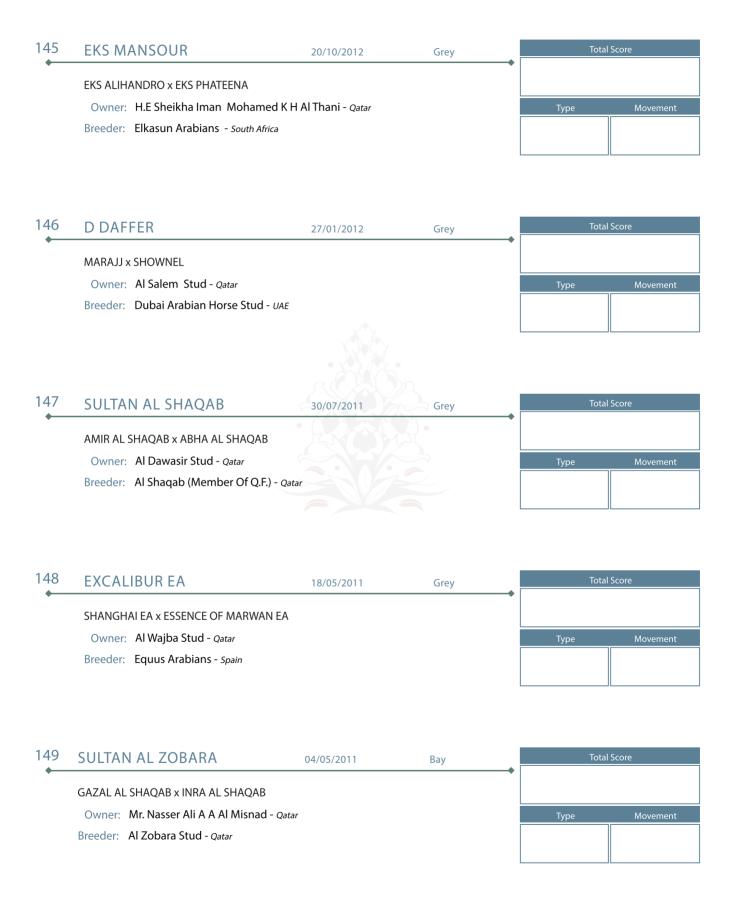

# YEARLING FILLIES

| 1 | MUAITHER AL SRAIYA                      | 25/05/2022  | Bay      | Total Score    |
|---|-----------------------------------------|-------------|----------|----------------|
| • | IBN FARID x DOHA AL SRAIYA              |             |          | ,              |
|   | Owner: Al Sraiya Stud - Qatar           |             |          | Type Movement  |
|   | Breeder: Al Sraiya Stud - Qatar         |             |          | туре мочетнени |
|   |                                         |             |          |                |
|   |                                         |             |          |                |
|   |                                         |             |          |                |
| 2 | EL LA LINDA STC                         | 14/05/2022  | Grey     | Total Score    |
| • |                                         |             |          | ·              |
|   | EKS FARAJJ x ELLA RAE                   |             |          |                |
|   | Owner: Al Khashab Stud - Kuwait         |             |          | Type Movement  |
|   | Breeder: Schoukens Training Center - B  | elgium      |          |                |
|   |                                         |             |          |                |
|   |                                         |             |          |                |
|   |                                         |             |          |                |
| 3 | LADY LOLITA SPO                         | 03/05/2022  | Grey     | Total Score    |
|   | BANDIT SRA x LOLITA RACH                |             |          |                |
|   | Owner: Al Jumail Stud - Qatar           |             |          | Type Movement  |
|   | Breeder: Sandra Luica Platzeck Oliveira | - Brazil    |          |                |
|   |                                         |             |          |                |
|   |                                         |             |          |                |
|   |                                         |             |          |                |
| 4 | H MALAK                                 | 01/05/2022  | Grey     | Total Score    |
| • |                                         |             | •        | ·              |
|   | EKS FARAJJ x SHEIKHA ALDUWAILAH         |             |          |                |
|   | Owner: Alhadah Arabians - Kuwait        |             |          | Type Movement  |
|   | Breeder: Alhadah Arabians - Kuwait      |             |          |                |
|   |                                         |             |          |                |
|   |                                         |             |          |                |
|   |                                         |             |          |                |
| 5 | SHAHBRYS HVP                            | 23/04/2022  | Chestnut | Total Score    |
|   | ROYAL ASAD x REBECCA HVP                |             |          |                |
|   | Owner: Ajmal Stud - кsa                 |             |          | Type Movement  |
|   | Breeder: Agropecuaria Vila Dos Pinheir  | OS - Brazil |          |                |
|   |                                         |             |          |                |

| 6  | AMIRAH ALYMEEN                         | 04/04/2022    | Grey | Total Score     |
|----|----------------------------------------|---------------|------|-----------------|
| •  | SULTAN ALENAYA × SEMSEM AL ENAYA       |               |      | •               |
|    | Owner: Abdullah Mawsim T Alotaibi - κ  | Type Movement |      |                 |
|    | Breeder: Ayman Hassan Hamdi Aljohani   | - KSA         |      |                 |
|    |                                        |               |      |                 |
| 7  | FARIDA MUDHAR                          | 02/04/2022    | Bay  | Total Score     |
| •  | FARID AL HAWAJER x A.L.R. ASEELA       |               |      | ¥               |
|    | Owner: Sheikh Hamad Ali A Th Al-Than   | i - Qatar     |      | Type Movement   |
|    | Breeder: Sheikh Hamad Ali A Th Al-Than |               |      |                 |
|    |                                        |               |      |                 |
| 8  | SHAMET AL FAISAL                       | 01/04/2022    | Grey | Total Score     |
| •  | AJ SADEED x SULTANA MD                 |               |      | •               |
|    | Owner: Mohammad Al Da'aja - Jordan     |               |      | Type Movement   |
|    | Breeder: Mohammad Al Da'aja - Jordan   |               |      |                 |
|    |                                        |               |      |                 |
| 9  | FD RANA                                | 21/03/2022    | Grey | Total Score     |
| •  | EKS FARAJJ x SHEMANA J                 |               |      | •               |
|    | Owner: Al Fadda Stud - KSA             |               |      | Type Movement   |
|    | Breeder: Al Fadda Stud - KSA           |               |      |                 |
|    |                                        |               |      |                 |
| 10 | QAMRA AL JAMAL                         | 19/03/2022    | Bay  | Total Score     |
| +  | WADEE AL SHAQAB × TAMURE MS            | ,,,           | ,    | +               |
|    | Owner: Al Jamal Stud - Qatar           |               |      | Type Movement   |
|    | Breeder: Al Jamal Stud - <i>Qatar</i>  |               |      | - type movement |
|    |                                        |               |      |                 |