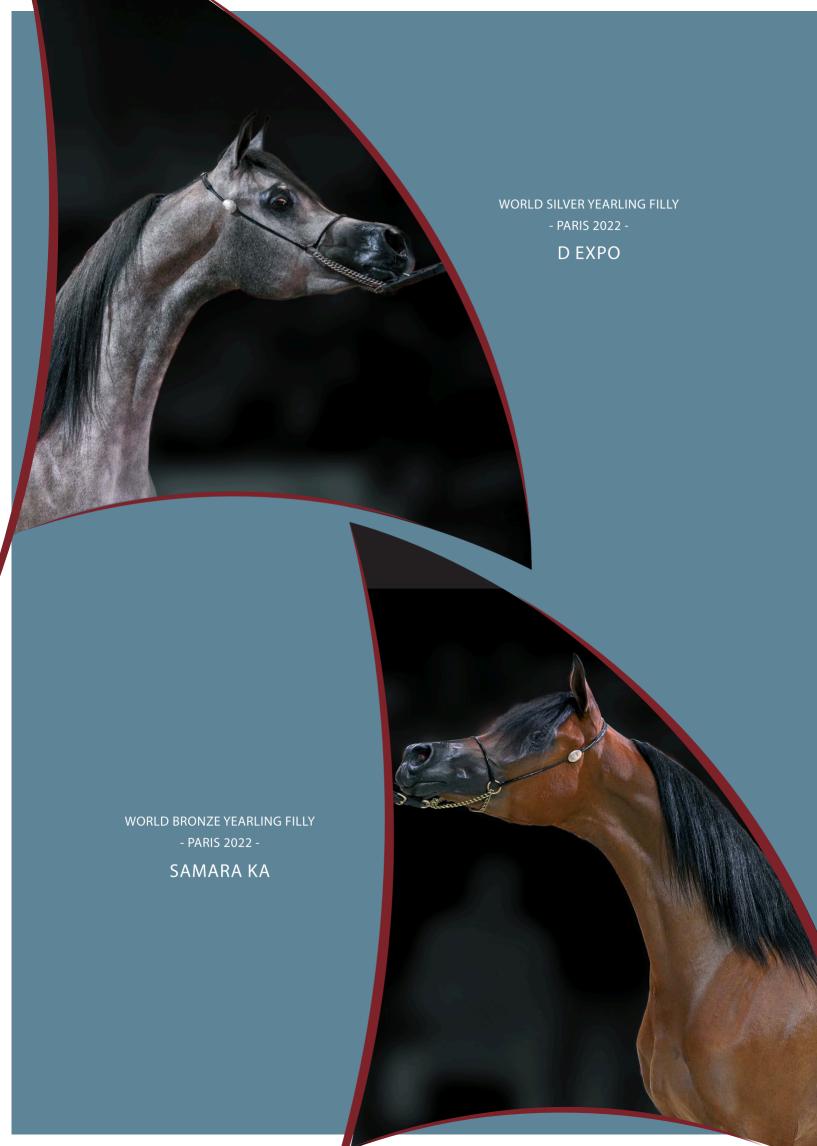

•  | EKS FARAJJ x SHEMANA J                 |               |      | •               |
|    | Owner: Al Fadda Stud - KSA             |               |      | Type Movement   |
|    | Breeder: Al Fadda Stud - KSA           |               |      |                 |
|    |                                        |               |      |                 |
| 10 | QAMRA AL JAMAL                         | 19/03/2022    | Bay  | Total Score     |
| +  | WADEE AL SHAQAB × TAMURE MS            | ,,,           | ,    | +               |
|    | Owner: Al Jamal Stud - Qatar           |               |      | Type Movement   |
|    | Breeder: Al Jamal Stud - <i>Qatar</i>  |               |      | - type movement |
|    |                                        |               |      |                 |



# CLASS 1-B

YEARLING FILLIES



# YEARLING FILLIES



| 13 | NOORA MUDHAR                             | 12/03/2022 | Вау  | Total Score   |
|----|------------------------------------------|------------|------|---------------|
|    | EMERALD J x MC ANTONELA                  |            |      |               |
|    | Owner: Sheikh Hamad Ali Al-Thani - Qatar |            |      | Type Movement |
|    | Breeder: Mauricio Cuesta - USA           |            |      |               |
|    |                                          |            |      |               |
| 14 | SHAIKHA AL JASMI                         | 28/01/2022 | Grey | Total Score   |
|    | TALAL AL JASMI x ASAYEL MADARAH          |            |      |               |
|    | Owner: Al Jasmi Stud - Kuwait            |