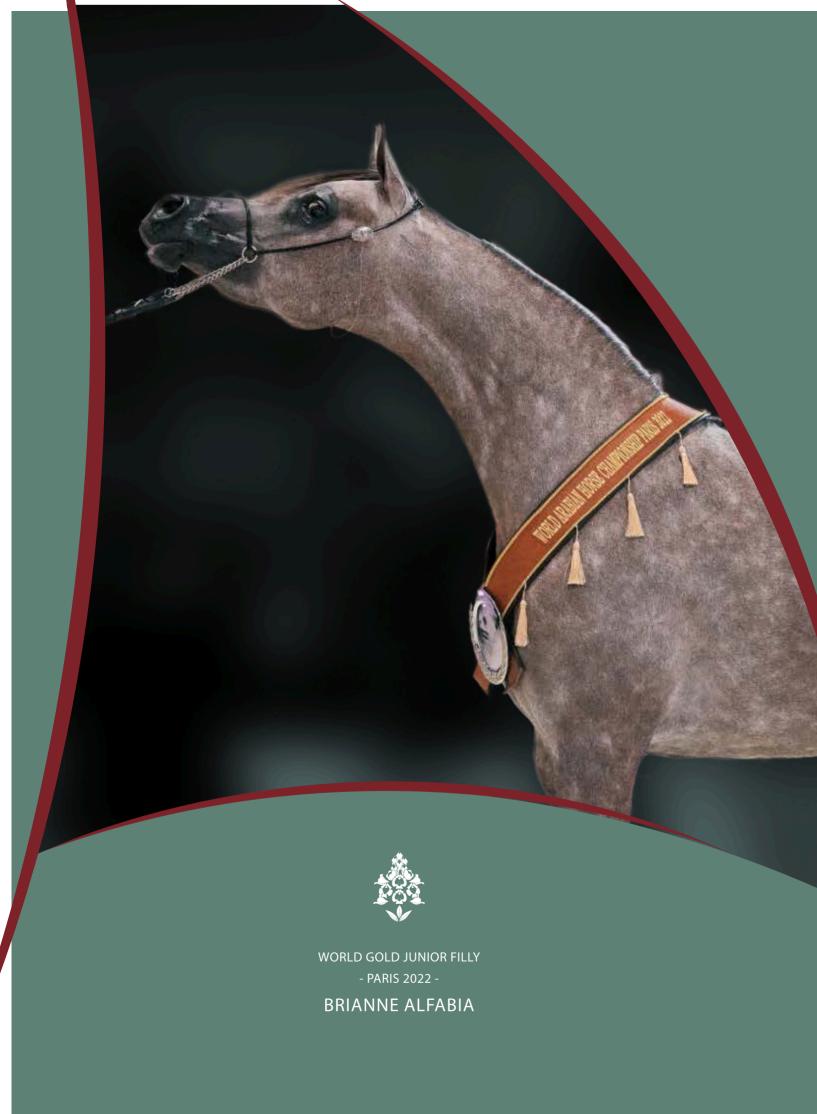

A x SIWAR AL SHA                                             | QAB             |      | •        |            |
|    | Owner: Al Shaqab (Member Of Q.F.) - Q                                          |                 |      | Туре     | Movement   |
|    | Breeder: Al Shaqab (Member Of Q.F.) - Q                                        | atar            |      |          |            |
|    |                                                                                |                 |      |          |            |
|    | 1st 2nd                                                                        | 3rd             | 4th  | 5th      | 6th        |
|    |                                                                                |                 |      |          |            |





# CLASS 2-A

JUNIOR FILLIES



# JUNIOR FILLIES



| 24 | KADDY ALAKARIM