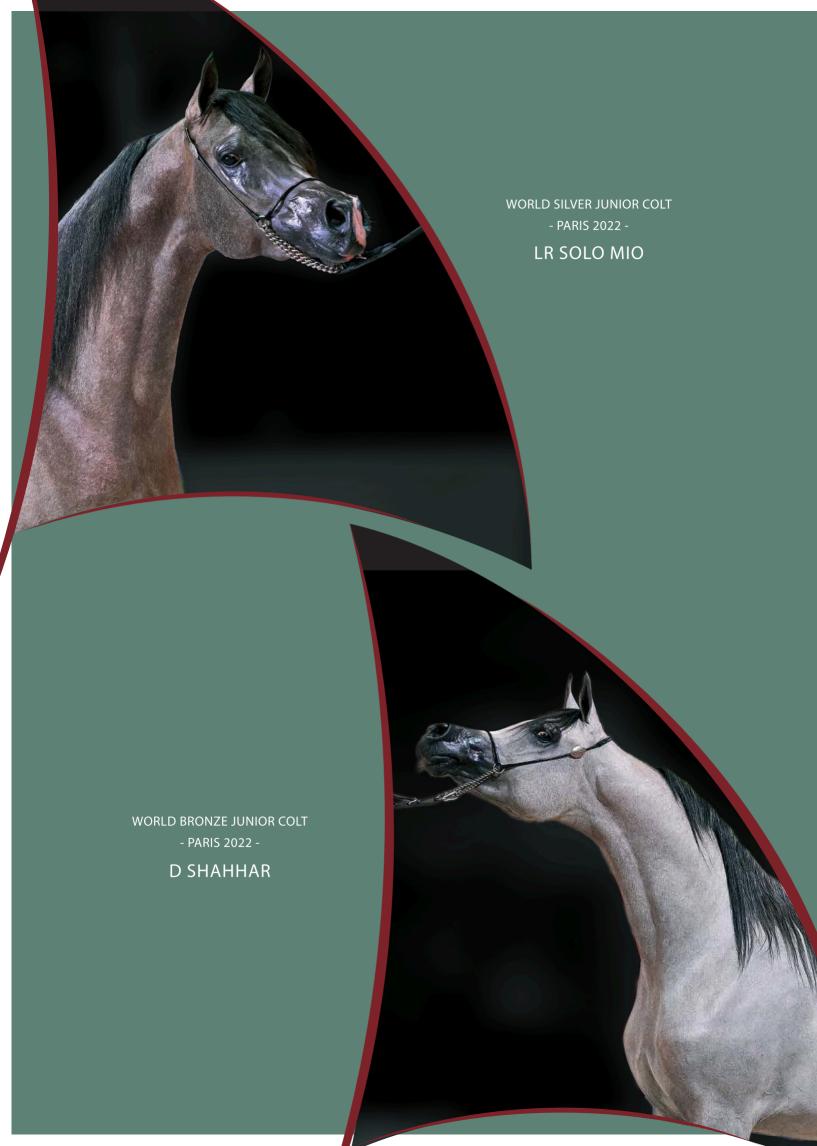

# SPECIAL TROPHIES WORLD ARABIAN HORSE CHAMPIONSHIP, DOHA 2023

### ♦ MOST BEAUTIFUL HEAD TROPHY

This prize will be awarded to the horse who will have obtained the highest score for Head in the qualifying class. An independent mark will be attributed for the Head by each Judge.