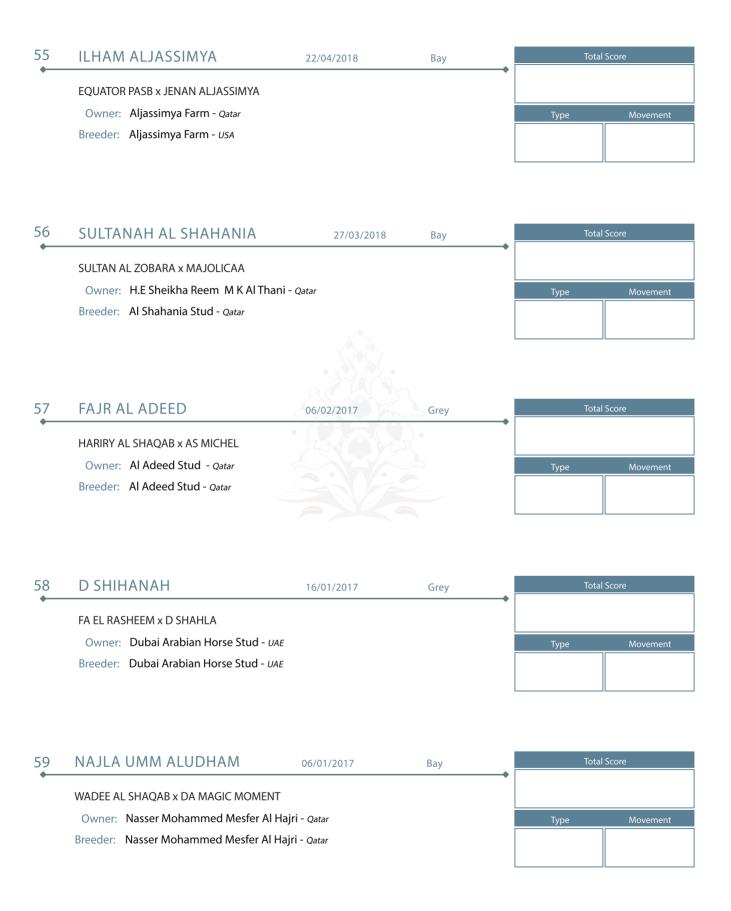

# YEARLING FILLIES

| 1 | MUAITHER AL SRAIYA                      | 25/05/2022  | Bay      | Total Score    |
|---|-----------------------------------------|-------------|----------|----------------|
| • | IBN FARID x DOHA AL SRAIYA              |             |          | ,              |
|   | Owner: Al Sraiya Stud - Qatar           |             |          | Type Movement  |
|   | Breeder: Al Sraiya Stud - Qatar         |             |          | туре мочетнени |
|   |                                         |             |          |                |
|   |                                         |             |          |                |
|   |                                         |             |          |                |
| 2 | EL LA LINDA STC                         | 14/05/2022  | Grey     | Total Score    |
| • |                                         |             |          | ·              |
|   | EKS FARAJJ x ELLA RAE                   |             |          |                |
|   | Owner: Al Khashab Stud - Kuwait         |             |          | Type Movement  |
|   | Breeder: Schoukens Training Center - B  | elgium      |          |                |
|   |                                         |             |          |                |
|   |                                         |             |          |                |
|   |                                         |             |          |                |
| 3 | LADY LOLITA SPO                         | 03/05/2022  | Grey     | Total Score    |
|   | BANDIT SRA x LOLITA RACH                |             |          |                |
|   | Owner: Al Jumail Stud - Qatar           |             |          | Type Movement  |
|   | Breeder: Sandra Luica Platzeck Oliveira | - Brazil    |          |                |
|   |                                         |             |          |                |
|   |                                         |             |          |                |
|   |                                         |             |          |                |
| 4 | H MALAK                                 | 01/05/2022  | Grey     | Total Score    |
| • |                                         |             | •        | ·              |
|   | EKS FARAJJ x SHEIKHA ALDUWAILAH         |             |          |                |
|   | Owner: Alhadah Arabians - Kuwait        |             |          | Type Movement  |
|   | Breeder: Alhadah Arabians - Kuwait      |             |          |                |
|   |                                         |             |          |                |
|   |                                         |             |          |                |
|   |                                         |             |          |                |
| 5 | SHAHBRYS HVP                            | 23/04/2022  | Chestnut | Total Score    |
|   | ROYAL ASAD x REBECCA HVP                |             |          |                |
|   | Owner: Ajmal Stud - кsa                 |             |          | Type Movement  |
|   | Breeder: Agropecuaria Vila Dos Pinheir  | OS - Brazil |          |                |
|   |                                         |             |          |                |

| 6  | AMIRAH ALYMEEN                         | 04/04/2022    | Grey | Total Score     |
|----|----------------------------------------|---------------|------|-----------------|
| •  | SULTAN ALENAYA × SEMSEM AL ENAYA       |               |      | •               |
|    | Owner: Abdullah Mawsim T Alotaibi - κ  | Type Movement |      |                 |
|    | Breeder: Ayman Hassan Hamdi Aljohani   | - KSA         |      |                 |
|    |                                        |               |      |                 |
| 7  | FARIDA MUDHAR                          | 02/04/2022    | Bay  | Total Score     |
| •  | FARID AL HAWAJER x A.L.R. ASEELA       |               |      | ¥               |
|    | Owner: Sheikh Hamad Ali A Th Al-Than   | i - Qatar     |      | Type Movement   |
|    | Breeder: Sheikh Hamad Ali A Th Al-Than |               |      |                 |
|    |                                        |               |      |                 |
| 8  | SHAMET AL FAISAL                       | 01/04/2022    | Grey | Total Score     |
| •  | AJ SADEED x SULTANA MD                 |               |      | •               |
|    | Owner: Mohammad Al Da'aja - Jordan     |               |      | Type Movement   |
|    | Breeder: Mohammad Al Da'aja - Jordan   |               |      |                 |
|    |                                        |               |      |                 |
| 9  | FD RANA                                | 21/03/2022    | Grey | Total Score     |
| •  | EKS FARAJJ x SHEMANA J                 |               |      | •               |
|    | Owner: Al Fadda Stud - KSA             |               |      | Type Movement   |
|    | Breeder: Al Fadda Stud - KSA           |               |      |                 |
|    |                                        |               |      |                 |
| 10 | QAMRA AL JAMAL                         | 19/03/2022    | Bay  | Total Score     |
| +  | WADEE AL SHAQAB × TAMURE MS            | ,,,           | ,    | +               |
|    | Owner: Al Jamal Stud - Qatar           |               |      | Type Movement   |
|    | Breeder: Al Jamal Stud - <i>Qatar</i>  |               |      | - type movement |
|    |                                        |               |      |                 |