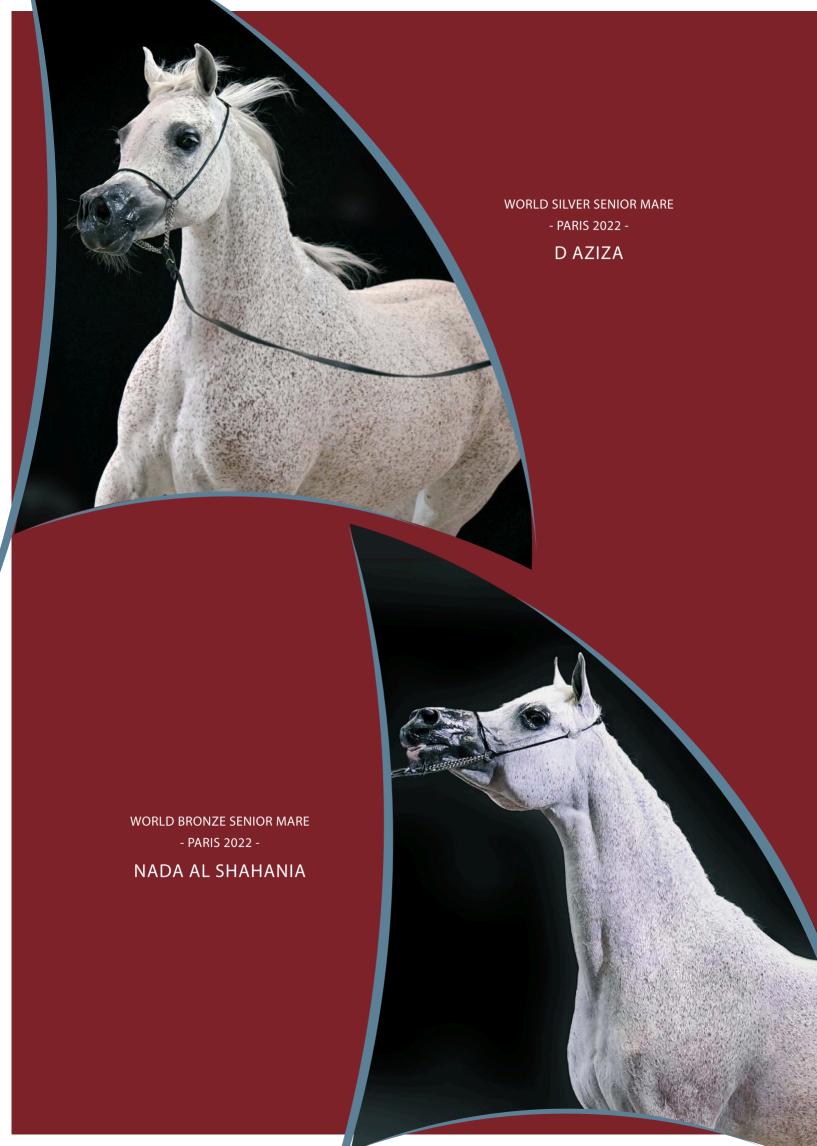

|            |





# CLASS 3-B





| 65 | ENTESAR ALOROBA                       | 27/08/2015                       | Chestnut | Total Score   |
|----|---------------------------------------|----------------------------------|----------|---------------|
|    | AL ARYAM SHEIBOOB x FORELOCKS YC      | IY                               |          |               |
|    | Owner: Abdulellah Khaled Al Makh      |                                  |          | Type Movement |
|    | Breeder: Al Orubah Stud - KSA         |                                  |          | 7/1-2         |
|    |                                       |                                  |          |               |
|    |                                       |                                  |          |               |
|    |